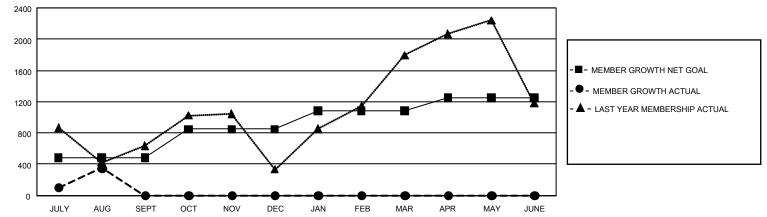

## GMT Constitutional Area 6, Group H

REPORT DOES NOT INCLUDE CLUBS IN UNDISTRICTED AREAS.

| Clubs                 |               |           |               | Members               |                          |                         |                                                    |
|-----------------------|---------------|-----------|---------------|-----------------------|--------------------------|-------------------------|----------------------------------------------------|
| RESULTS FOR 2022-2023 |               |           |               | RESULTS FOR 2022-2023 |                          |                         |                                                    |
| QUARTER               | NEW CLUB GOAL | NEW CLUBS | DROPPED CLUBS | QUARTER               | EMBER GROWTH NET<br>GOAL | MEMBER GROWTH<br>ACTUAL | DROPPED MEMBERS<br>ACTUAL (including<br>transfers) |
| JULY/AUG/SEPT         | 126           | 11        | 5             | JULY/AUG/SEPT         | 480                      | 1,112                   | 632                                                |
| OCT/NOV/DEC           | 93            | 0         | 0             | OCT/NOV/DEC           | 370                      | 0                       | 0                                                  |
| JAN/FEB/MAR           | 54            | 0         | 0             | JAN/FEB/MAR           | 235                      | 0                       | 0                                                  |
| APR/MAY/JUNE          | 63            | 0         | 0             | APR/MAY/JUNE          | 165                      | 0                       | 0                                                  |