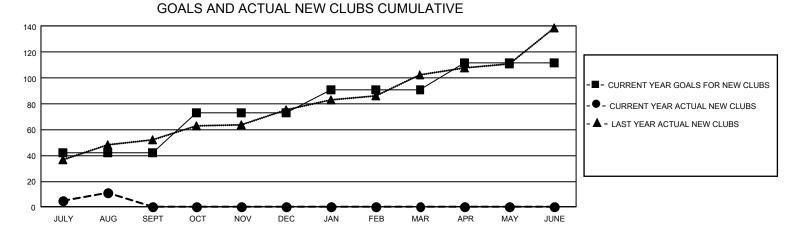

## GMT Constitutional Area 6, Group H

REPORT DOES NOT INCLUDE CLUBS IN UNDISTRICTED AREAS.

| Clubs                 |               |           |               | Members               |                          |                         |                                                    |
|-----------------------|---------------|-----------|---------------|-----------------------|--------------------------|-------------------------|----------------------------------------------------|
| RESULTS FOR 2022-2023 |               |           |               | RESULTS FOR 2022-2023 |                          |                         |                                                    |
| QUARTER               | NEW CLUB GOAL | NEW CLUBS | DROPPED CLUBS | QUARTER               | EMBER GROWTH NET<br>GOAL | MEMBER GROWTH<br>ACTUAL | DROPPED MEMBERS<br>ACTUAL (including<br>transfers) |
| JULY/AUG/SEPT         | 126           | 11        | 5             | JULY/AUG/SEPT         | 480                      | 1,112                   | 632                                                |
| OCT/NOV/DEC           | 93            | 0         | 0             | OCT/NOV/DEC           | 370                      | 0                       | 0                                                  |
| JAN/FEB/MAR           | 54            | 0         | 0             | JAN/FEB/MAR           | 235                      | 0                       | 0                                                  |
| APR/MAY/JUNE          | 63            | 0         | 0             | APR/MAY/JUNE          | 165                      | 0                       | 0                                                  |